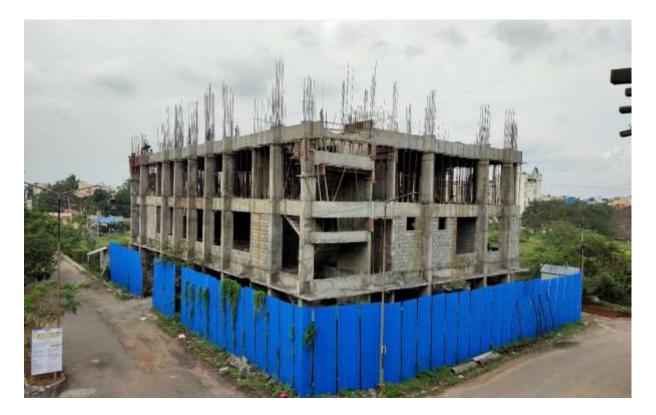

eventh Floor level slab concrete casting 100% completed. Column casting upto Eight floor level 15% completed and balance work on progress.



Block C3: Columns upto Sixth Floor Level 50% completed. Shuttering and barbending work for 1<sup>st</sup> half of Sixth floor level 15% completed.



Block D1: Columns upto Third floor level 50% completed. Shuttering & Barbending works for 1<sup>st</sup> half of Third floor level 25% completed.





Block D2: Columns upto Eight floor level concrete casting on progress. Shuttering and barbending work on progress for First half of Eight floor level sab



Block D3: Fifth floor level slab concrete casting 100% completed. Columns concrete work upto sixth floor level on progress.



Community Hall: Third Floor level slab concrete casting 100% completed.



#### **QUALITY CONTROL**

#### <u>DURING CONSTRUCTION FOLLOWING QUALITY CONTROL TESTS CONDUCTED AT SITE:</u>

| Sl.No. | Materials                                                       | Source from                            | Test<br>Done  | Result                           |  |
|--------|-----------------------------------------------------------------|----------------------------------------|---------------|----------------------------------|--|
| 1      | M-Sand                                                          | Sriperambathur,<br>Kanchipuran<br>(Dt) | Each<br>Truck | Sieve Analysis<br>& Silt content |  |
| 2      | Coarse Aggregate (20mm)                                         | Sriperambathur,<br>Kanchipuran<br>(Dt) | Each<br>Truck | Sieve Analysis                   |  |