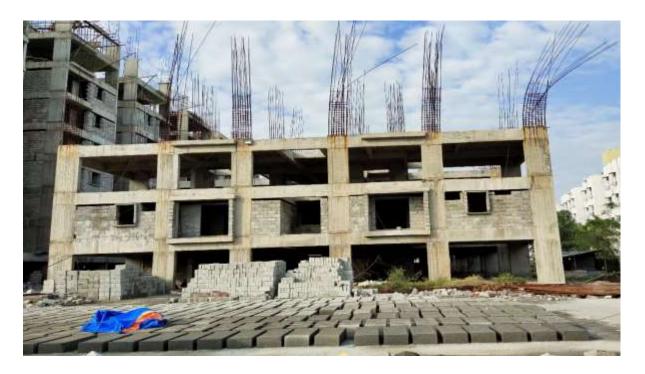

Block C1: Eight Floor Level slab concrete casting 100% completed. Barbending works at Ninth floor level on progress.

Block C2: Seventh Floor level slab concrete casting 100% completed. Column casting upto Eight floor level 15% completed and balance work on progress.