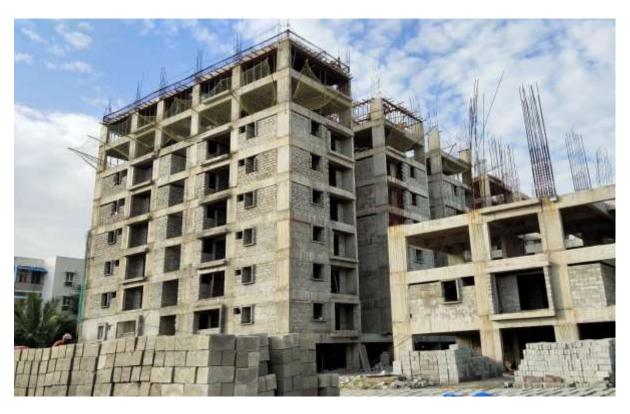

Block B1: Eight Floor Level slab concrete casting 100% completed. Shuttering and Barbending work for Ninth floor level on progress.

Block B2: Third Floor Level slab concrete casting 100% completed. Bar bending works for Columns up to fourth floor level on progress.