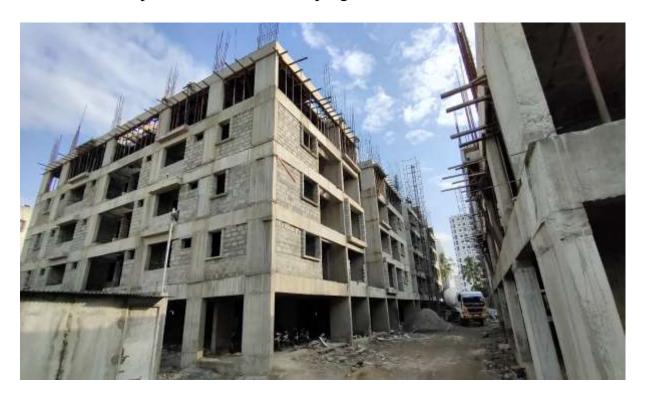

Block C1: Eight Floor Level slab concrete casting 100% completed. Barbending works at Ninth floor level on progress.

Block C2: Seventh Floor level slab concrete casting 100% completed. Column casting upto Eight floor level 15% completed and balance work on progress.

Block C3: Columns upto Sixth Floor Level 50% completed. Shuttering and barbending work for 1<sup>st</sup> half of Sixth floor level 15% completed.

Block D1: Columns upto Third floor level 50% completed. Shuttering & Barbending works for 1<sup>st</sup> half of Third floor level 25% completed.