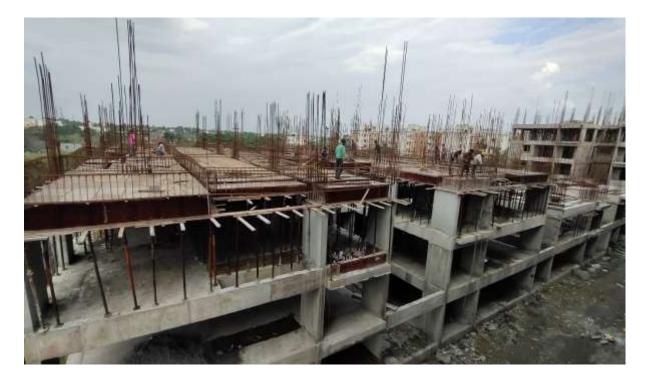

Block D2: Columns upto Eight floor level concrete casting on progress. Shuttering and barbending work on progress for First half of Eight floor level sab

Block D3: Fifth floor level slab concrete casting 100% completed. Columns concrete work upto sixth floor level on progress.

Community Hall: Third Floor level slab concrete casting 100% completed.