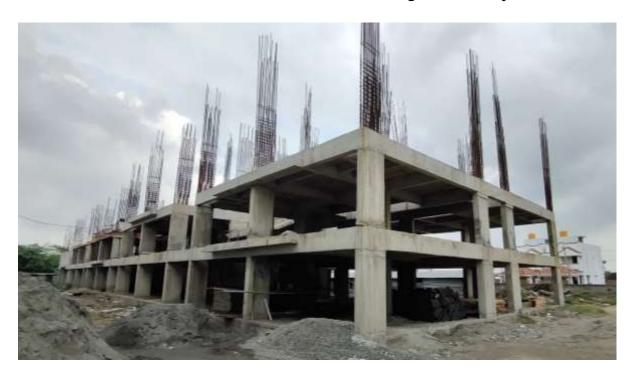

Block C3: Columns upto Sixth Floor Level 50% completed. Shuttering and barbending work for 1<sup>st</sup> half of Sixth floor level 15% completed.

Block D1: Columns upto Third floor level 50% completed. Shuttering & Barbending works for 1<sup>st</sup> half of Third floor level 25% completed.