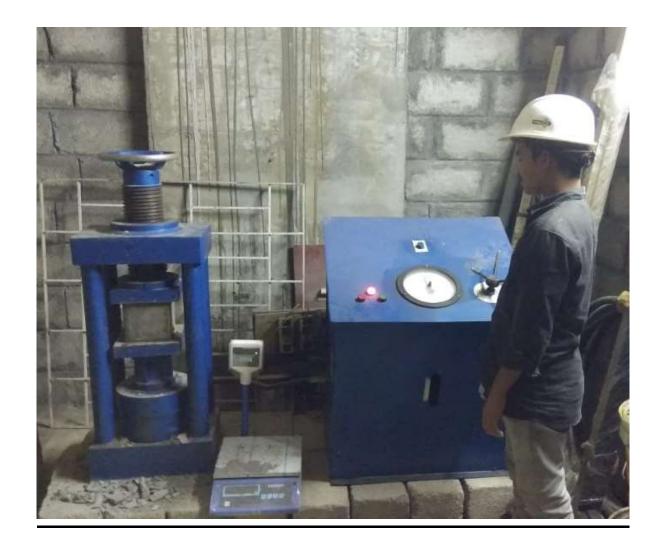

#### PHOTOGRAPH OF QUALITY CONTROL AT SITE

#### **Concrete Cube Compressive Strength Testing**