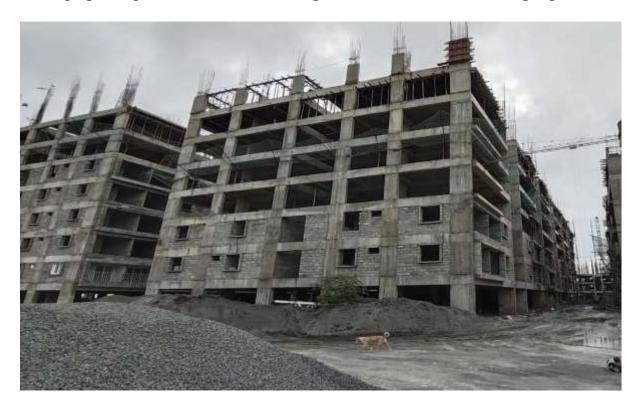

Block C1: Eight Floor Level slab concrete casting 100% completed. Barbending works at Ninth floor level on progress.

Block C2: Seventh Floor level slab concrete casting 100% completed. Column casting upto Eight floor level 15% completed and balance work on progress.

Block C3: Columns upto Sixth Floor Level 50% completed. Shuttering and barbending work for 1<sup>st</sup> half of Sixth floor level 15% completed.

Block D1: Columns upto Third floor level 50% completed. Shuttering & Barbending works for 1<sup>st</sup> half of Third floor level 25% completed.