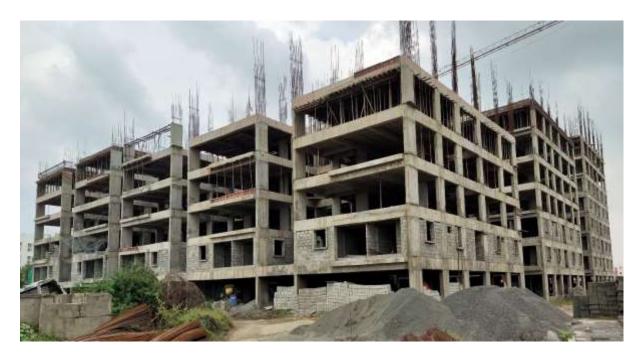

Block C3: Columns upto Sixth Floor Level 50% completed. Shuttering and barbending work for 1<sup>st</sup> half of Sixth floor level 15% completed.

Block D1: Columns upto Third floor level 50% completed. Shuttering & Barbending works for 1<sup>st</sup> half of Third floor level 25% completed.

Block D2: Columns upto Eight floor level concrete casting on progress. Shuttering and barbending work on progress for First half of Eight floor level sab

Block D3: Fifth floor level slab concrete casting 100% completed. Columns concrete work upto sixth floor level on progress.